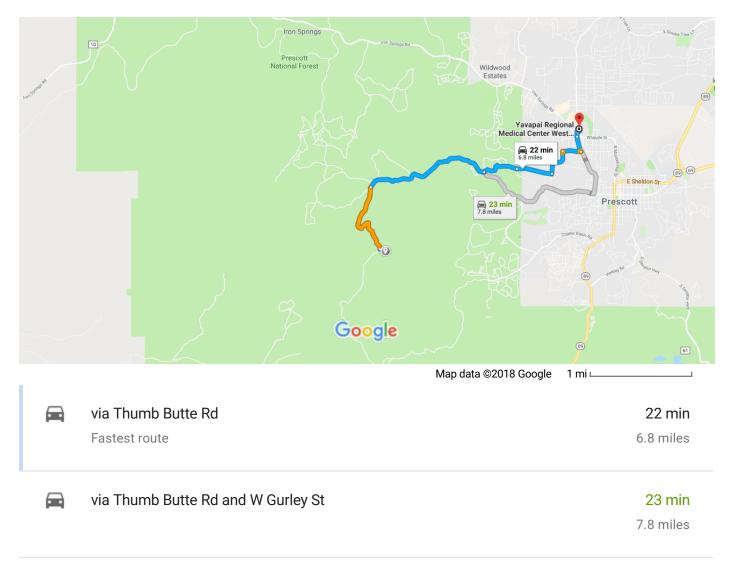

Attachment 1 Map to Local Emergency Hospital

## Google Maps 34.527041,-112.543231 to Yavapai Regional Drive 6.8 miles, 22 min Medical Center West Campus Emergency Room